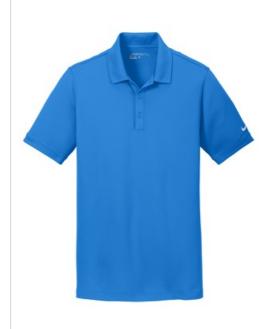

# Nike Golf Dri-FIT Solid Icon Pique Polo. 746099

Dri-FIT moisture management technology achieves maximum comfort, while an iconic look gives this pique polo modern style. Design details include a self-fabric collar, dyed-to-match buttons and open hem sleeves. Three-button placket. The contrast Swoosh design trademark is embroidered on the left sleeve.Made of 4.7-ounce, 100% polyester pique Dri-FIT fabric.